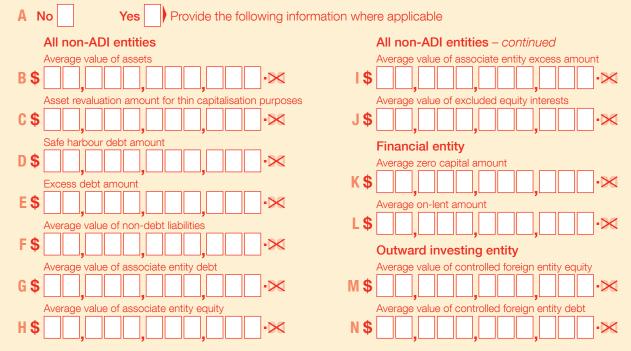

General information - to be completed by all thin capitalisation entities

| Debt deductions                                       | A\$,,,×             |
|-------------------------------------------------------|---------------------|
| Debt deductions on debt<br>from related non-residents | B\$,,,,             |
| Amount of debt deduction disallowed                   | <b>c\$</b> ,,,,,,.∞ |
| Adjusted average debt                                 | D\$,,,,,            |

#### 36 Were you an authorised deposit taking institution (ADI) for the income year? Answer 'Yes' if you entered code 7 or 8 at Question 32 label A.



37 Were you a non-authorised deposit taking institution (non-ADI) for the income year? Answer 'Yes' if you entered code 1, 2, 3, 4, 5, 6, 9 or 10 at question 32, label A.



| -       |                                                       |                                                                                  |
|---------|-------------------------------------------------------|----------------------------------------------------------------------------------|
| I<br>38 | Did you rely on arm's length tests?                   |                                                                                  |
| 30      |                                                       | ebt (non-ADI) or capital (ADI) amount                                            |
|         |                                                       |                                                                                  |
|         |