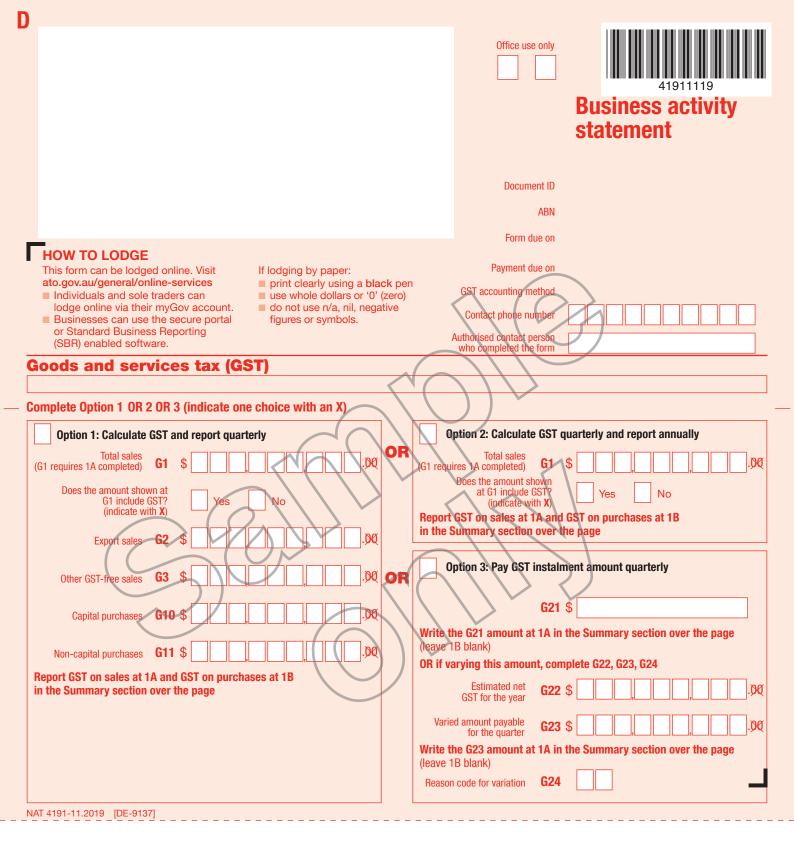

#### **HOW TO LODGE**

This form can be lodged online. Visit ato.gov.au/general/online-services

| Reason for varying (G24)                  | Code |
|-------------------------------------------|------|
| Current business structure not continuing | 22   |
| Significant change in trading conditions  | 23   |
| Internal business restructure             | 24   |
| Change in legislation or product mix      | 25   |
| Financial market changes                  | 26   |