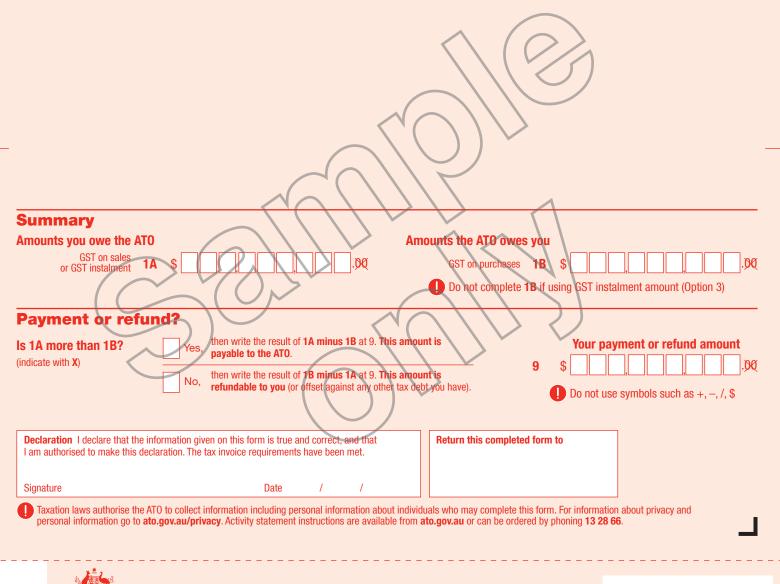

t. More info: www.bpay.com.au

## **CREDIT OR DEBIT CARD**

Pay online with your credit or debit card at www.governmenteasypay.gov.au/PayATO To pay by phone, call the Government EasyPay service on 1300 898 089. A card payment fee applies.

### **OTHER PAYMENT OPTIONS**

For other payment options, visit ato.gov.au/paymentoptions

#### **HOW TO LODGE**

This form can be lodged online. Visit ato.gov.au/general/online-services

| Reason for varying (G24)                  | Code |
|-------------------------------------------|------|
| Current business structure not continuing | 22   |
| Significant change in trading conditions  | 23   |
| Internal business restructure             | 24   |
| Change in legislation or product mix      | 25   |
| Financial market changes                  | 26   |