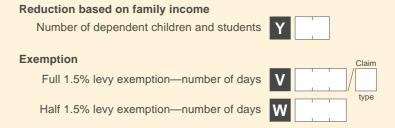

#### M1 Medicare levy reduction or exemption

If you complete this item and you had a spouse during 2000–01 you must complete **Spouse details—married or de facto** on page 5.

### M2 Medicare levy surcharge (MLS)

This item is compulsory—if you do not complete this question you may be charged the full Medicare levy surcharge.

For the **whole** period 1 July 2000 to 30 June 2001, were **you** and **all** your dependants (including your spouse)—if you had any—covered by private patient HOSPITAL cover?

If yes, you must complete Private health insurance policy details above. If no, read below.

If you are liable for the surcharge for the whole period 1 July 2000 to 30 June 2001 you **must** write **0** at label **A**. If you are liable for the surcharge for part of the period 1 July 2000 to 30 June 2001 you **must** write the number of days you were **NOT** liable at label **A**.

If you are NOT liable for the surcharge for the whole period 1 July 2000 to 30 June 2001 you must write 365 at label A.

If you had a spouse during 2000–01 (and you printed **N** at label **E**), complete **Spouse details—married or de facto** on page 5. If you were covered by private patient hospital cover at any time during 2000–01 you **must** complete **Private health insurance policy details** above.