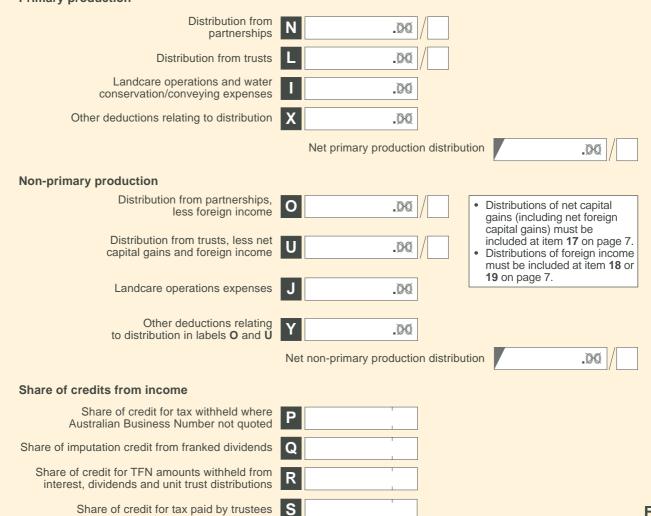

d the information on A3 in the Individual tax return 2001 instructions—tax agents before completing this item.

**A4 Amount on which ultimate beneficiary non-disclosure tax was payable**You must read the information on **A4** in the *Individual tax return 2001 instructions—tax agents* before completing this item.

# Spouse details—married or de facto

Only provide these details if you had a spouse—married or de facto—during 2000–01 and you completed any of the following items: **6** (and your spouse received any Commonwealth of Australia pension or allowance at item **6** or exempt pension income), **T1**, **T2**, **M1**, **M2** and at label **E** you printed 'N'), **T5** (supplementary section).



# **Supplementary section**

#### Income

# 12 Partnerships and trusts Primary production



#### 13 Personal services income



# 14 Net income or loss from business

| Tax withheld —voluntary agreement                       |       | Primary production—transferred from Y on page 10 of your tax return                  | B .00/  |
|---------------------------------------------------------|-------|--------------------------------------------------------------------------------------|---------|
| ax withheld where Australian Business Number not quoted | W     | Non-primary production—<br>transferred from <b>Z</b> on<br>page 10 of the tax return | C .Dd / |
| Tax withheld—labour hire or other specified payments    | F .00 | page 10 of the tax return                                                            |         |

 Loss from business activities—refer to item P9 on page 11 of