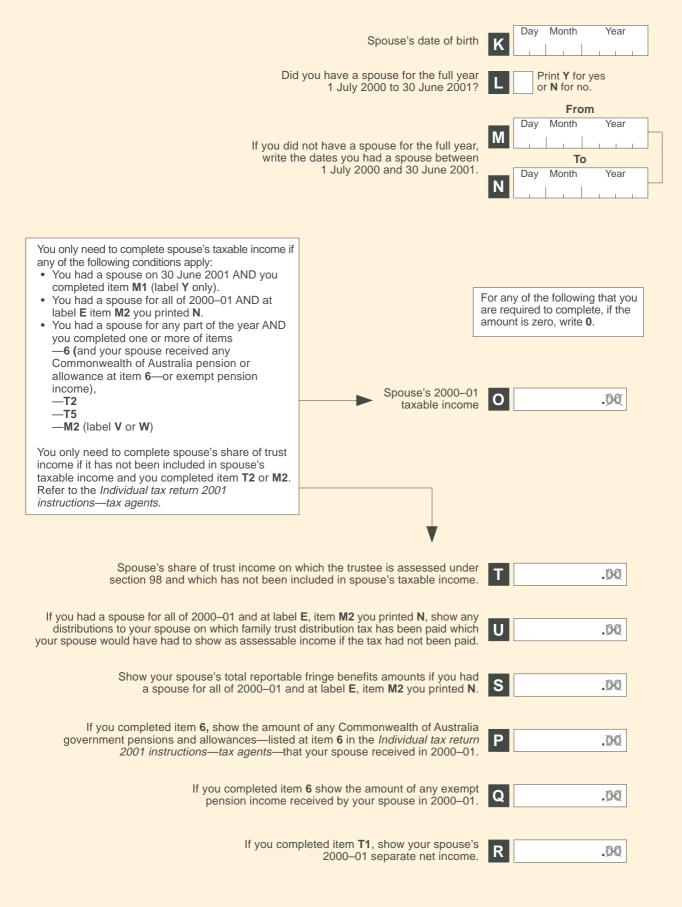

# Spouse details—married or de facto

Only provide these details if you had a spouse—married or de facto—during 2000–01 and you completed any of the following items: **6** (and your spouse received any Commonwealth of Australia pension or allowance at item **6** or exempt pension income), **T1**, **T2**, **M1**, **M2** and at label **E** you printed 'N'), **T5** (supplementary section).