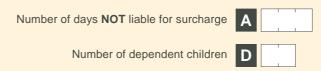

If yes, you must complete Private health insurance policy details above. If no, read below.

If you are liable for the surcharge for the whole period 1 July 2000 to 30 June 2001 you **must** write **0** at label **A**. If you are liable for the surcharge for part of the period 1 July 2000 to 30 June 2001 you **must** write the number of days you were **NOT** liable at label **A**.

If you are NOT liable for the surcharge for the whole period 1 July 2000 to 30 June 2001 you must write 365 at label A.

If you had a spouse during 2000–01 (and you printed **N** at label **E**), complete **Spouse details—married or de facto** on page 5. If you were covered by private patient hospital cover at any time during 2000–01 you **must** complete **Private health insurance policy details** above.