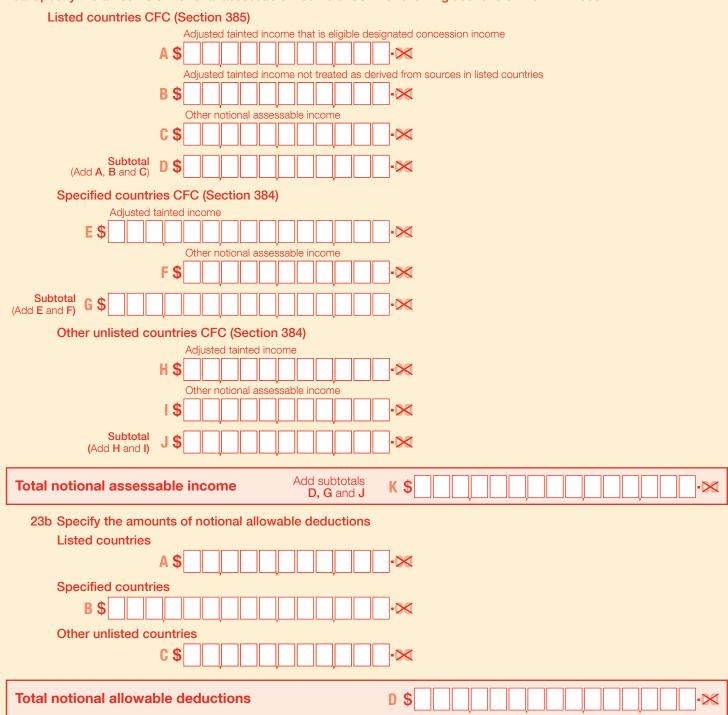

ross turnover of your CFCs that have satisfied the active income test. Listed countries



22b Specify the gross revenue included in the gross turnover of your CFCs that have not satisfied the active income test.

| Listed countries    |           |             |
|---------------------|-----------|-------------|
| l l                 | A \$      | <b>⊡</b> •∞ |
| Specified countries |           |             |
| B \$                |           | <b>⋈</b> •  |
| Other unlisted coun | itries    |             |
| (                   | <b>\$</b> | <b>⊡</b> .× |
| Total D \$          |           | <b>⊡</b> .× |



### 23 Specify the amounts in determining your attribution income for your CFCs

23a Specify the amounts of notional assessable income under the following sections of the ITAA 1936.



## 24 Do you have foreign branch operations or any direct or indirect interests in foreign companies or foreign trusts?

|    | or foreign true                                     | sts?                     |                   |                |                  |                  |                  |                 |             |                |                |              |             |               |             |             |              |             |             |               |             |               |                |             |               |       |      |
|----|-----------------------------------------------------|--------------------------|-------------------|----------------|------------------|------------------|------------------|-----------------|------