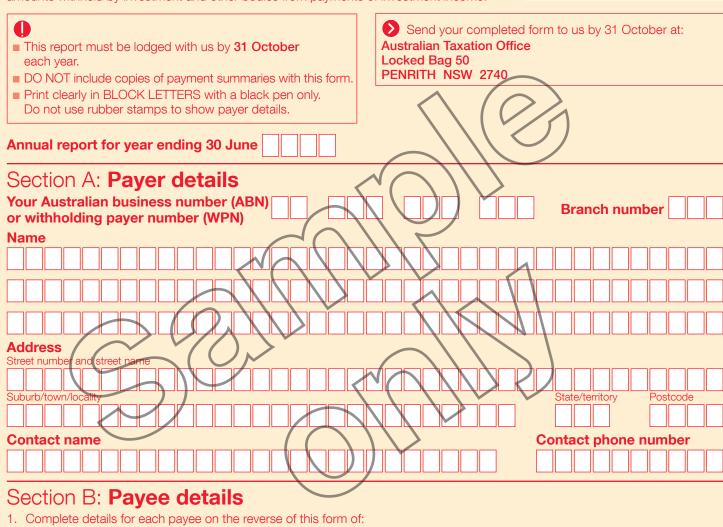

- total gross payments or taxable components
- total amounts of tax withheld.
- 2. The field **Gross payments** must contain the total of all payments made to that payee for the financial year where an ABN was not quoted, including the market value of non-cash benefits. The amount must be reported in whole dollars ONLY.
- 3. If you withheld from more than four payees, complete additional annual report forms to cover all your payees.

You can order more forms by phoning the automated ordering system on 13 72 26. You will need your ABN to place an order.

For more information:

- phone us on 13 28 66 between 8.00am and 6.00pm, Monday to Friday
- visit our website at ato.gov.au

## Section C: Declaration

Privacy - For information about your privacy, visit our website at ato.gov.au/privacy

I declare that the information given on this form is complete and correct.

|                                | <br>Date |         |        |
|--------------------------------|----------|---------|--------|
| Signature of authorised person | Day      | Month / | Year / |

You will need to keep a copy of this completed form, together with the **PAYG payer's copy** of all Withholding where no ABN quoted payment summaries, for your records.

| Г                                                                             |                 |                                           |  |  |  |
|-------------------------------------------------------------------------------|-----------------|-------------------------------------------|--|--|--|
| Payee details                                                                 | ABN (if known)  |                                           |  |  |  |
| Name                                                                          |                 |                                           |  |  |  |
| Address                                                                       |                 |                                           |  |  |  |
| Street number and street name                                                 |                 |                                           |  |  |  |
| Suburb/town/locality                                                          |                 | State/territory Postcode                  |  |  |  |
|                                                                               |                 |                                           |  |  |  |
| <b>Total of gross payments or taxa</b> (including the market value of non-cas |                 | Total of amounts of tax withheld          |  |  |  |
| \$,                                                                           |                 | \$                                        |  |  |  |
| Dovos deteile                                                                 | ABN (s)         |                                           |  |  |  |
| Payee details Name                                                            | ABN (if known)  |                                           |  |  |  |
|                                                                               |                 |                                           |  |  |  |
| Address Street number and street name                                         | _ < (           |                                           |  |  |  |
|                                                                               |                 |                                           |  |  |  |
| Suburb/town/locality                                                          |                 | State/territory Postcode                  |  |  |  |
| Total of gross payments or taxa (including the market value of non-oas        |                 | Total of amounts of tax withheld          |  |  |  |
| \$ Including the market value of non-tas                                      | II belients)    | \$ \.\.\.\.\.\.\.\.\.\.\.\.\.\.\.\.\.\.\. |  |  |  |
|                                                                               |                 |                                           |  |  |  |
| Payee details (                                                               | ABN (if known)  |                                           |  |  |  |
| Name                                                                          |                 |                                           |  |  |  |
| Address                                                                       |                 |                                           |  |  |  |
| Street number and street name                                                 |                 |                                           |  |  |  |
| Suburb/town/locality                                                          |                 | State/territory Postcode                  |  |  |  |
| Total of gross payments or taxa                                               |                 |                                           |  |  |  |
| (including the market value of non-cas                                        | h benefits)     | Total of amounts of tax withheld \$ -><   |  |  |  |
|                                                                               |                 |                                           |  |  |  |
| Payee details                                                                 | ABN (if known)  |                                           |  |  |  |
| Name                                                                          |                 |                                           |  |  |  |
| Address                                                                       |                 |                                           |  |  |  |
| Street number and street name                                                 |                 |                                           |  |  |  |
| Suburb/town/locality                                                          |                 | State/territory Postcode                  |  |  |  |
| Total of gross payments or taxa                                               | shle components |                                           |  |  |  |
| (including the market value of non-cas                                        |                 | Total of amounts of tax withheld          |  |  |  |
| \$,                                                                           |                 | \$,                                       |  |  |  |
| Sign the declaration on the front of this form when completed                 |                 |                                           |  |  |  |
| Sign the declaration on the front of this form when completed.                |                 |                                           |  |  |  |